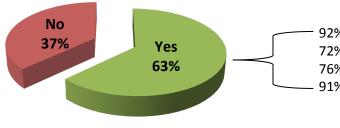

# 1. I was attracted to this position by a Federal recruitment effort.

2. I was able to get information about the status of my application at each of the 4 notification points throughout the hiring process.

#### **Notification Points**

92% Application/resume was received72% Application/resume was assessed76% Application/resume was referred91% Tentative job offer was made