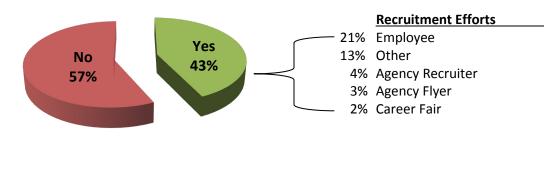

# 1. I was attracted to this position by a Federal recruitment effort.

2. I was able to get information about the status of my application at each of the 4 notification points throughout the hiring process.

#### DOC: 48% Bureaus/Org. Units BEA: 0% BIS: 80% **CENSUS:** 52% 53% EDA: ESA: 100% ITA: 32% MBDA: 33% NIST: 57% NOAA: 51% 50% NTIA: NTIS: n/a 30% OIG: OS: 50% USPTO: 43%